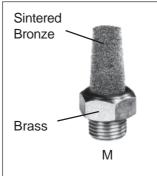

| Cod.      | M    |
|-----------|------|
| 7-SE-M5   | M5   |
| 1-SE-1/8" | 1/8" |
| 2-SE-1/4" | 1/4" |
| 3-SE-3/8" | 3/8" |
| 4-SE-1/2" | 1/2" |
| 5-SE-3/4" | 3/4" |
| 6-SE-1"   | 1"   |

| Cod.                  | М    |
|-----------------------|------|
| 1-SVL-1/8"            | 1/8" |
| 2-SVL-1/4"            | 1/4" |
| 3-SVL-3/8"            | 3/8" |
| 4-SVL-1/2"            | 1/2" |
| (with fine regulator) |      |
|                       |      |