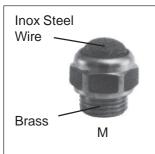

## **SILENCERS**

General Specifications: Maximum Working Pressure : 12 bar

Working Temperature : -10 until +80 ° C

| Cod.       | M    |
|------------|------|
| 7-SFE-M5   | M5   |
| 1-SFE-1/8" | 1/8" |
| 2-SFE-1/4" | 1/4" |
| 3-SFE-3/8" | 3/8" |
| 4-SFE-1/2" | 1/2" |
|            |      |