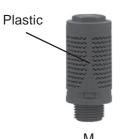

Acetalic resin \

Sound / deadening material

Air way

| Cod.         | М    |  |
|--------------|------|--|
| 1-SPLF-1/8"  | 1/8" |  |
| 2-SPLF-1/4"  | 1/4" |  |
| (max. 6 bar) |      |  |

Porous Polyethylene PE