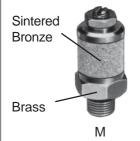

| Sintered<br>Bronze |   |
|--------------------|---|
| Brass -            | M |

| Cod.             | M    |
|------------------|------|
| 1-SVE-1/8"       | 1/8" |
| 2-SVE-1/4"       | 1/4" |
| 3-SVE-3/8"       | 3/8" |
| 4-SVE-1/2"       | 1/2" |
| (with regulator) |      |